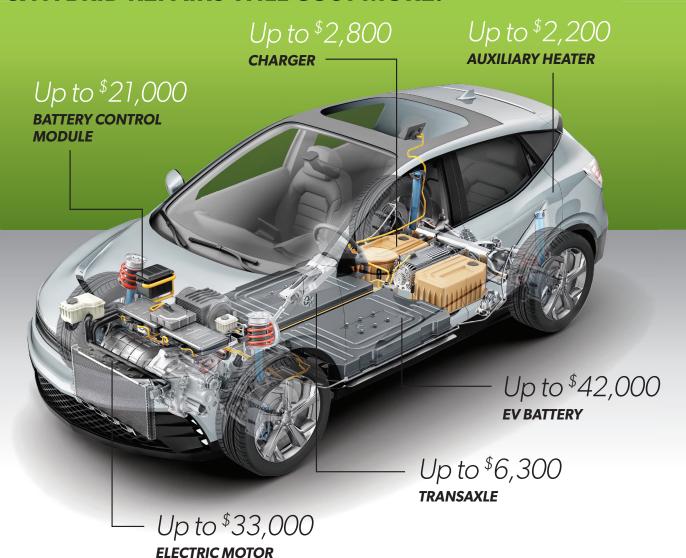

# WHILE YOU MAY SAVE ON MAINTENANCE...

EV & HYBRID REPAIRS WILL COST MORE.

REPAIRS ARE AN AVERAGE OF 2.3X MORE EXPENSIVE

WITH FEWER QUALIFIED **SERVICE CENTERS** 

REPAIRS REQUIRE AN AVERAGE OF 1.5X LABOR HOURS

**REPAIRS TEND TO BE MORE DIFFICULT TO DIAGNOSE** 

LABOR RATES **AVERAGE ARE** 1.3X HIGHER

**TECHNICIANS REQUIRE MORE TRAINING & CERTIFICATIONS** 